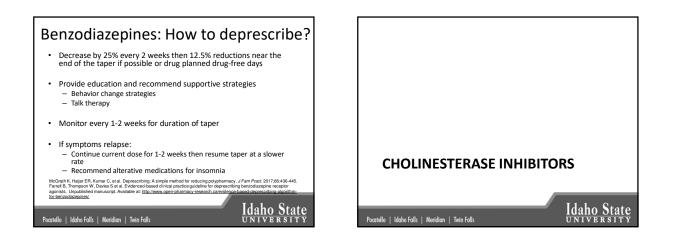

## Cholinesterase Inhibitors: Why Deprescribe?

- Only indicated for mild to moderate Alzheimer's disease
  - Minimal benefit in patients with severe dementia
- Used to slow progression and provide symptomatic relief

   Do not stop or reverse progression
- Can cause abdominal pain, anorexia, diarrhea, nausea, vomiting, and weight loss
   Bernhen MM. Depresenting: An application to medication management in older adults. *Pharmacotherapy*, 2016;38:774-788