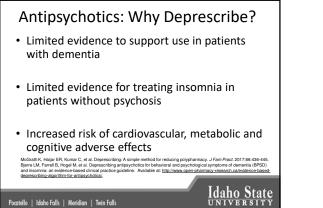

## Cholinesterase Inhibitors: Why Deprescribe?

- Only indicated for mild to moderate Alzheimer's disease
  - Minimal benefit in patients with severe dementia
- Used to slow progression and provide symptomatic relief

   Do not stop or reverse progression
- Can cause abdominal pain, anorexia, diarrhea, nausea, vomiting, and weight loss
   Bernhen MM. Depresenting: An application to medication management in older adults. *Pharmacotherapy*, 2016;38:774-788