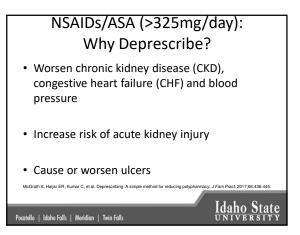

s | Meridian | Twin Falls

Idaho State













## Cholinesterase Inhibitors: Why Deprescribe?

- Only indicated for mild to moderate Alzheimer's disease
  - Minimal benefit in patients with severe dementia
- Used to slow progression and provide symptomatic relief

   Do not stop or reverse progression
- Can cause abdominal pain, anorexia, diarrhea, nausea, vomiting, and weight loss
   Bernhen MM. Depresenting: An application to medication management in older adults. *Pharmacotherapy*, 2016;38:774-788

ribing: An application to medication management in older adults. Pharmacotherapy. 2016

Idaho State

Pocatello | Idaho Falls | Meridian | Twin Falls

## <section-header><section-header><section-header><section-header><list-item><list-item><list-item><list-item><table-container>