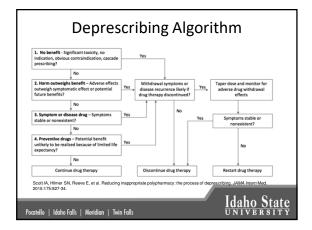

## <section-header><section-header><section-header><section-header><list-item><list-item><list-item><list-item><table-container>