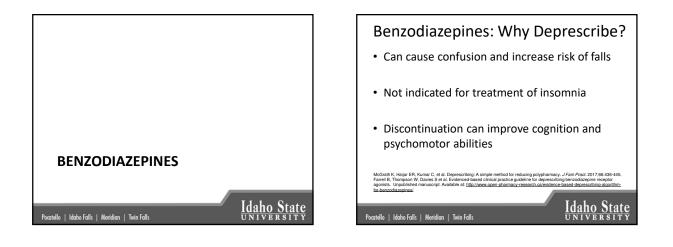

## Primary Health Tasmania

- Primary Health Tasmania Website

   <u>http://www.primaryhealthtas.com.au/resources/deprescribing</u>
- Deprescribing guides and fact sheets for several drug classes

   Sulfonylureas, statins, PPIs, opioids, NSAIDs, glaucoma eye drops, cholinesterase inhibitors, bisphosphonates, benzodiazepines, antipsychotics, antiplatelet agents, antihypertensive agents, allopurinol, and vitamin D & calcium.
- Deprescribing Quick Reference Guide for all drug classes covered
- Fact sheets discuss risks and benefits of the medication class as well as strategies for limiting discontinuation syndromes

Pocatello | Idaho Falls | Meridian | Twin Falls

Idaho State













## Cholinesterase Inhibitors: Why Deprescribe?

- Only indicated for mild to moderate Alzheimer's disease
  - Minimal benefit in patients with severe dementia
- Used to slow progression and provide symptomatic relief

   Do not stop or reverse progression
- Can cause abdominal pain, anorexia, diarrhea, nausea, vomiting, and weight loss
   Bernhen MM. Depresenting: An application to medication management in older adults. *Pharmacotherapy*, 2016;38:774-788

ribing: An application to medication management in older adults. Pharmacotherapy. 2016

Idaho State

Pocatello | Idaho Falls | Meridian | Twin Falls

## <section-header><section-header><section-header><section-header><list-item><list-item><list-item><list-item><table-container>