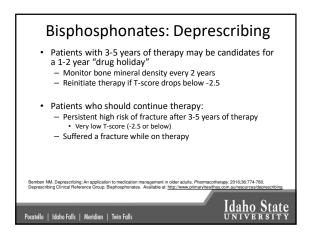

lls

Idaho State













## Cholinesterase Inhibitors: Why Deprescribe?

- Only indicated for mild to moderate Alzheimer's disease
  - Minimal benefit in patients with severe dementia
- Used to slow progression and provide symptomatic relief

   Do not stop or reverse progression
- Can cause abdominal pain, anorexia, diarrhea, nausea, vomiting, and weight loss
   Bernhen MM. Depresenting: An application to medication management in older adults. *Pharmacotherapy*, 2016;38:774-788

ribing: An application to medication management in older adults. Pharmacotherapy. 2016

Idaho State

Pocatello | Idaho Falls | Meridian | Twin Falls

## <section-header><section-header><section-header><section-header><list-item><list-item><list-item><list-item><table-container>