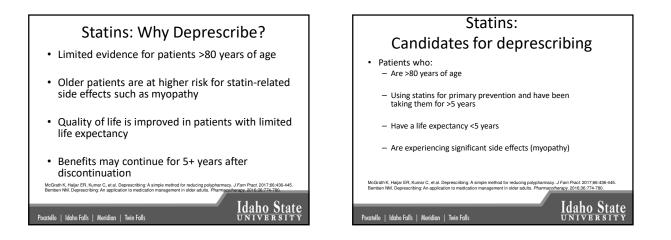

ridian | Twin Falls

Idaho State













## Cholinesterase Inhibitors: Why Deprescribe?

- Only indicated for mild to moderate Alzheimer's disease
  - Minimal benefit in patients with severe dementia
- Used to slow progression and provide symptomatic relief

   Do not stop or reverse progression
- Can cause abdominal pain, anorexia, diarrhea, nausea, vomiting, and weight loss
   Bernhen MM. Depresenting: An application to medication management in older adults. *Pharmacotherapy*, 2016;38:774-788

ribing: An application to medication management in older adults. Pharmacotherapy. 2016

Idaho State

Pocatello | Idaho Falls | Meridian | Twin Falls

## <section-header><section-header><section-header><section-header><list-item><list-item><list-item><list-item><table-container>