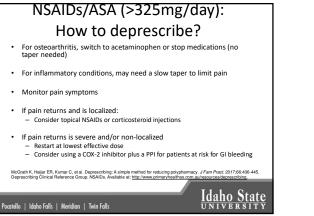

| Meridian | Twin Falls

Idaho State













## Cholinesterase Inhibitors: Why Deprescribe?

- Only indicated for mild to moderate Alzheimer's disease
  - Minimal benefit in patients with severe dementia
- Used to slow progression and provide symptomatic relief

   Do not stop or reverse progression
- Can cause abdominal pain, anorexia, diarrhea, nausea, vomiting, and weight loss
   Bernhen MM. Depresenting: An application to medication management in older adults. *Pharmacotherapy*, 2016;38:774-788

ribing: An application to medication management in older adults. Pharmacotherapy. 2016

Idaho State

Pocatello | Idaho Falls | Meridian | Twin Falls

## <section-header><section-header><section-header><section-header><list-item><list-item><list-item><list-item><table-container>