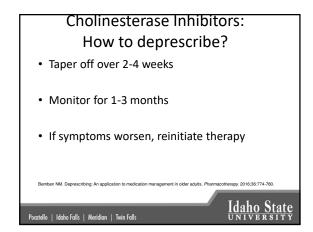

## Cholinesterase Inhibitors: Why Deprescribe?

- Only indicated for mild to moderate Alzheimer's disease
  - Minimal benefit in patients with severe dementia
- Used to slow progression and provide symptomatic relief

   Do not stop or reverse progression
- Can cause abdominal pain, anorexia, diarrhea, nausea, vomiting, and weight loss
   Bernhen MM. Depresenting: An application to medication management in older adults. *Pharmacotherapy*, 2016;38:774-788